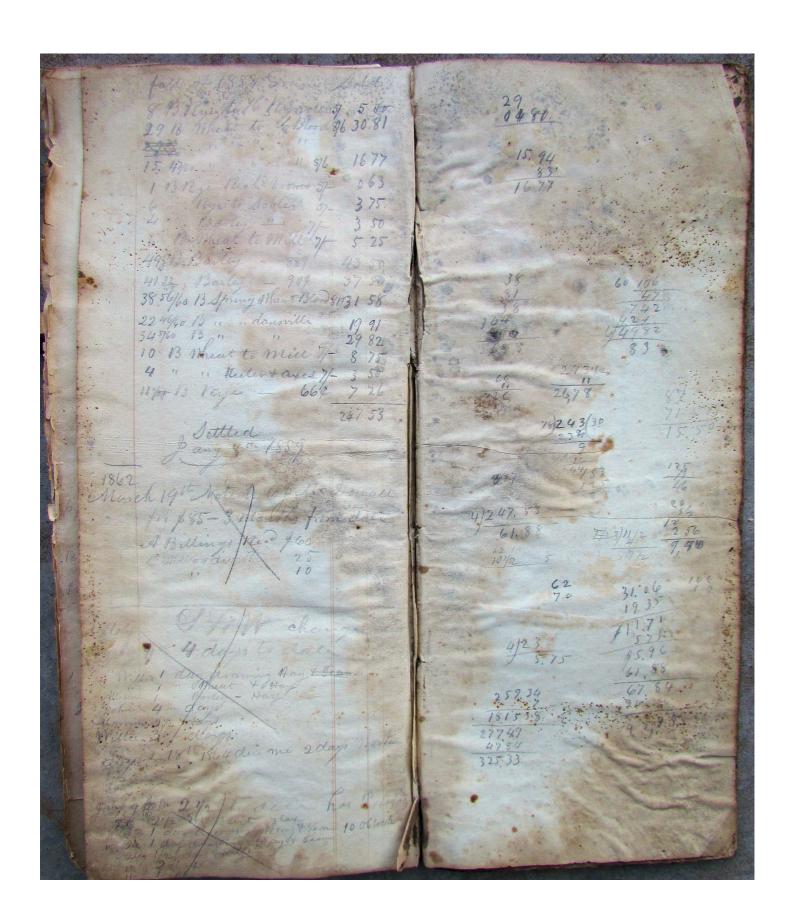

The ledger records his woolen manufacturing and general merchandise in Cambridge, NY.

The first entry is in 1815.

The ledger is very faded and in some places very hard to impossible to read. Each page can be enlarged in Adobe Acrobat Reader for significantly greater detail.