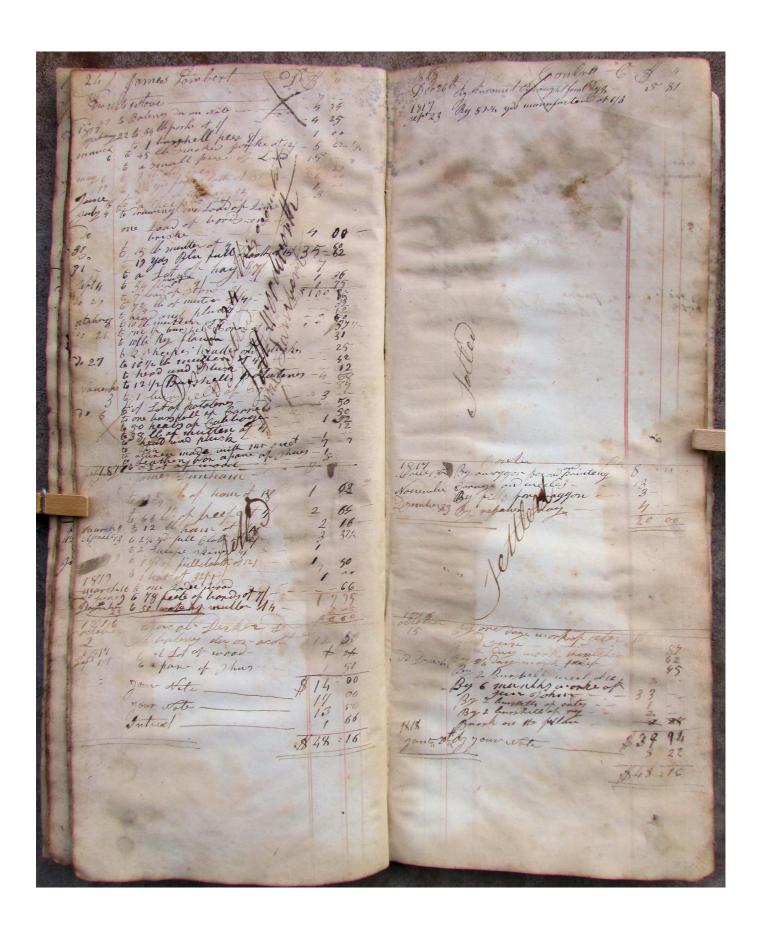

Shown below is Lott's home in Cambridge, NY

The front cover of Lott's Ledger

per Cash -Lulida Lun 8:5 Setter - ghor 1815 By East 194 patricke John 18 Thurshell Line And 2 50

Book For Berger BP17 of Book 3/2 Gents 00 64 1 87 -30 -17-810 SO - 13 30 to montes de t 161 lamuel putney able Balones on sith 2 2 15