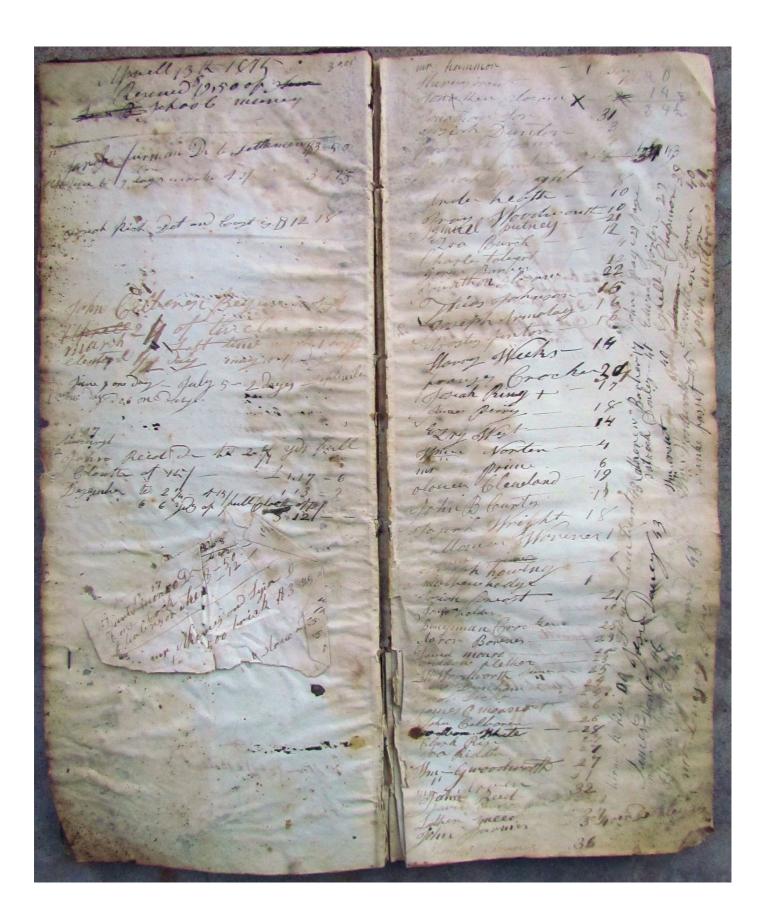

Shown below is Lott's home in Cambridge, NY

The front cover of Lott's Ledger

per Cash -Lulida Lun 8:5 Setter - ghor 1815 By East 194 patricke John 18 Thurshell Line And 2 50

Book For Berger BP17 of Book 3/2 Gents 00 64 1 87 -30 -17-810 SO - 13 30 to montes de t 161 lamuel putney able Balones on sith 2 2 15