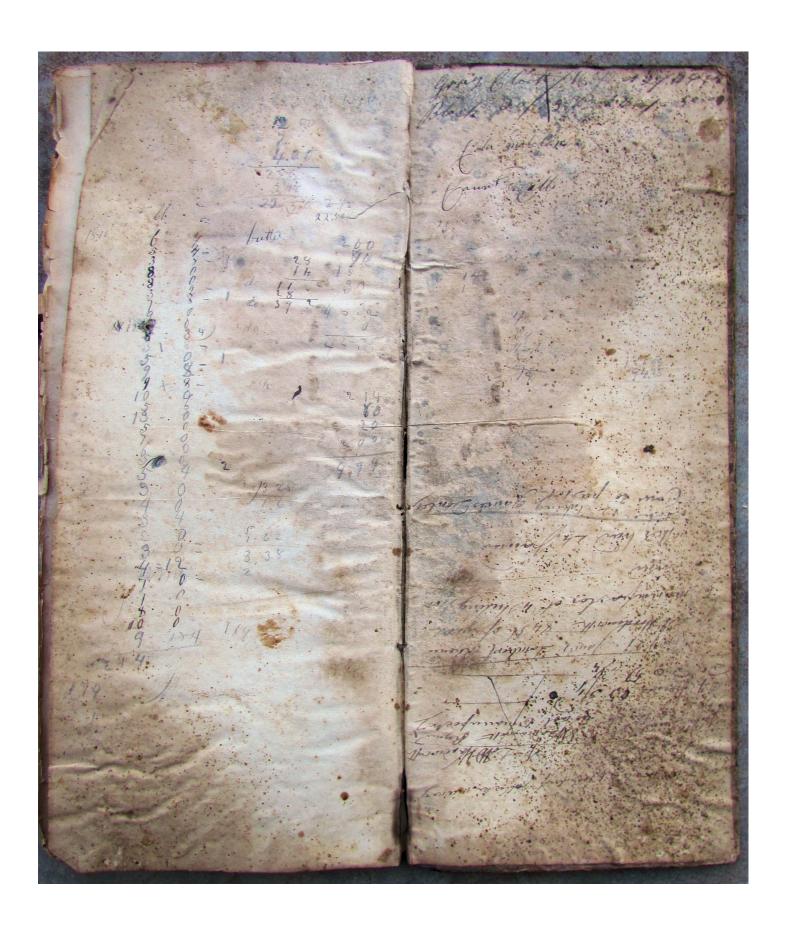

The ledger records his woolen manufacturing and general merchandise in Cambridge, NY.

The first entry is in 1815.

The ledger is very faded and in some places very hard to impossible to read. Each page can be enlarged in Adobe Acrobat Reader for significantly greater detail.